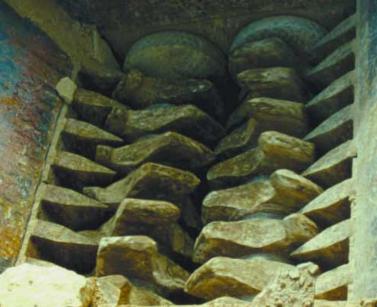

Longwood Quarry, situated on the Oolitic Limestone band south of Lincoln, have been using MMD Twin Shaft Sizers since 1984. The MMD 3 tooth primary's ability to handle large lumps eliminated the need for blasting. Feeding from the quarry face at high tonnage directly into the sizer is possible because no pre-screening is required. The 6 tooth secondary can also process the output from the primary directly, but at a lower tonnage. A control feeder is used to regulate the tonnage passing through the rest of the system.

#### By taking advantage of the MMD Sizer's ability:-

- 1) Elimination of blasting
- 2) To handle large lumps
- 3) High capacity
- 4) Accuracy of Sizing
- 5) Relocation time minimal
- 6) Tonnage increased
- 7) Manpower reduced
- 8) Minimum fines
- 9) Compact size, forces contained within sizer frame, allows direct mounting over screen.