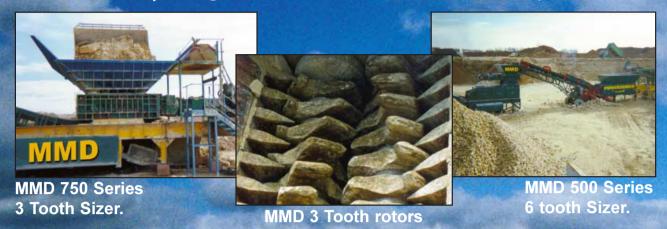

Longwood Quarry, situated on the Oolitic Limestone band south of Lincoln, have been using MMD Twin Shaft Sizers since 1984. The MMD 3 tooth primary's ability to handle large lumps eliminated the need for blasting. Feeding from the quarry face at high tonnage directly into the sizer is possible because no pre-screening is required. The 6 tooth secondary can also process the output from the primary directly, but at a lower tonnage. A control feeder is used to regulate the tonnage passing through the rest of the system.