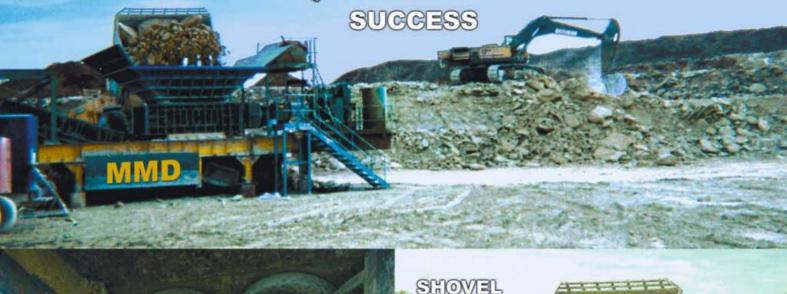

MMD have offices throughout the world. For more information, please contact your local office.

NO TRUCKS; Equipment at face SIZERS; Loaded directly by shovel PRODUCT; Stockpiles at face. Road borne vehicles loaded by same shovel.

Longwood Quarry, situated on the Oolitic Limestone band south of Lincoln, have been using MMD Twin Shaft Sizers since 1984. The MMD 3 tooth primary's ability to handle large lumps eliminated the need for blasting. Feeding from the quarry face at high tonnage directly into the sizer is possible because no pre-screening is required. The 6 tooth secondary can also process the output from the primary directly, but at a lower tonnage. A control feeder is used to regulate the tonnage passing through the rest of the system.

ALL EQUIPMENT MOBILE; For same day face move-up OR Move to new quarry closest to demand; Minimises road transport costs.

The latest project was carried out to achieve the following Objectives:To allow the sizers to handle the harder stone which Longwood wish to exploit in the future more efficiently.
To reduce the number of plant items which have to be relocated and the time required for any move.
To increase the hourly throughput of the system without increasing the fixed operating costs.