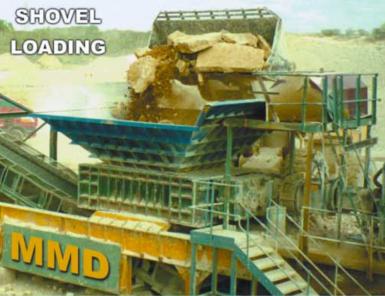

Longwood Quarry, situated on the Oolitic Limestone band south of Lincoln, have been using MMD Twin Shaft Sizers since 1984. The MMD 3 tooth primary's ability to handle large lumps eliminated the need for blasting. Feeding from the quarry face at high tonnage directly into the sizer is possible because no pre-screening is required. The 6 tooth secondary can also process the output from the primary directly, but at a lower tonnage. A control feeder is used to regulate the tonnage passing through the rest of the system.

## This three man Quarry produces in excess of 500,000 Tonnes per year, with double production capacity.