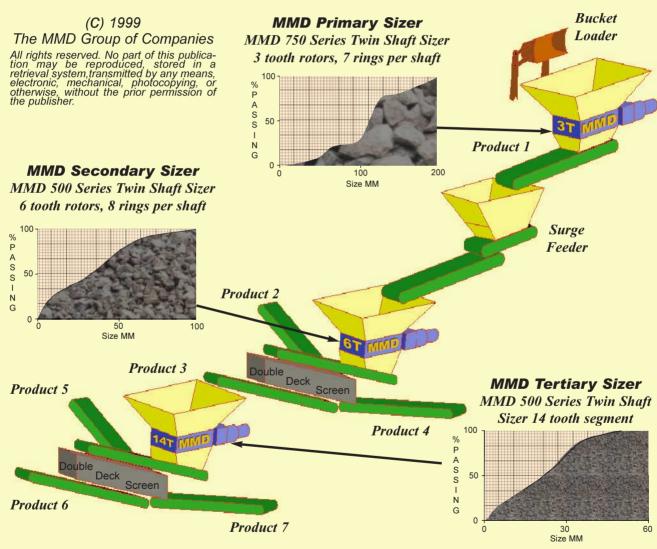

Longwood Quarry, situated on the Oolitic Limestone band south of Lincoln, have been using MMD Twin Shaft Sizers since 1984. The MMD 3 tooth primary's ability to handle large lumps eliminated the need for blasting. Feeding from the quarry face at high tonnage directly into the sizer is possible because no pre-screening is required. The 6 tooth secondary can also process the output from the primary directly, but at a lower tonnage. A control feeder is used to regulate the tonnage passing through the rest of the system.