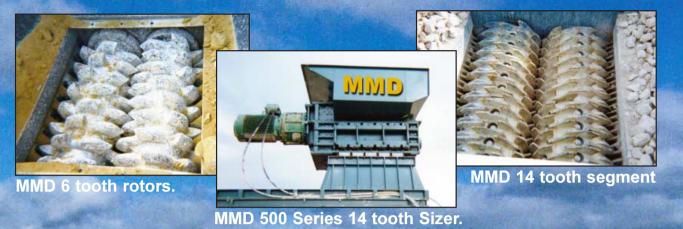

Longwood Quarry, situated on the Oolitic Limestone band south of Lincoln, have been using MMD Twin Shaft Sizers since 1984. The MMD 3 tooth primary's ability to handle large lumps eliminated the need for blasting. Feeding from the quarry face at high tonnage directly into the sizer is possible because no pre-screening is required. The 6 tooth secondary can also process the output from the primary directly, but at a lower tonnage. A control feeder is used to regulate the tonnage passing through the rest of the system.