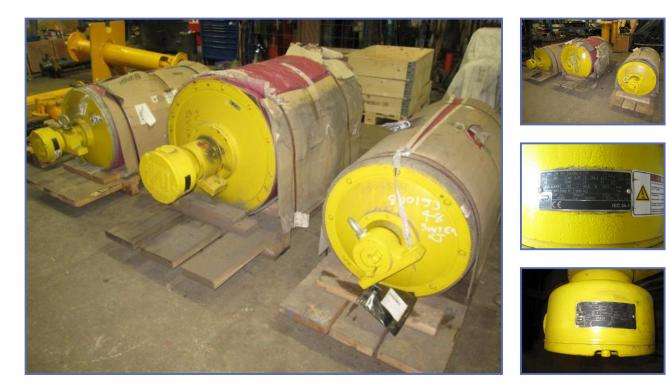

## £1,000.00

Various unused Rulmeca Motorised Drive Drums for sale from UK held stock. From £1000 GBP - Each or take all 3 for 2500 GBP. 2 x 630H / 22 Kw / 1250 RL / 2.5 Mts-Sec.

1 x 800H / 75 Kw / 1150 RL / 2.5 Mts-Sec.

1 x 500H / 18.5 Kw / 1270 RL / 1.6 Mts-Sec.

1 x 400H / 15 Kw / 1150 RL / 1.6 Mts-Sec.

All above are 400V 50 Hz. Product Details

| Tunnel Conveyor - Tunnelling |
|------------------------------|
| Rulmeca Drive Drums          |
| 500H & 630H & 800H           |
| 2005                         |
| -                            |
|                              |