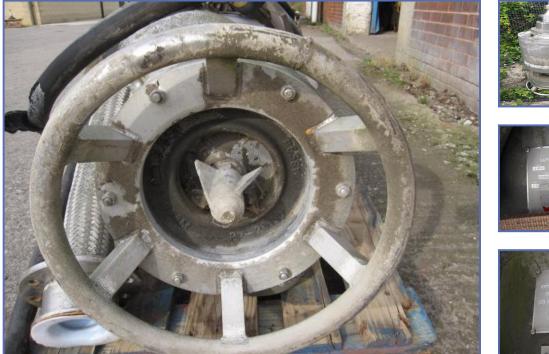

## **Goodwin UK 4" 30 HP Used Electric Submersible Pump**

## £1,950.00

2 x Fully Stainless Steel Sump Pumps. Used Ex Site Condition. Ex Didcot Power Station - 1950 GBP Each or take them both for 3000 GBP.

**Product Details** 

| Goodwin Pump - Goodwin International    |
|-----------------------------------------|
| Goodwin UK                              |
| 4" 30 HP Used Electric Submersible Pump |
| 1992                                    |
| LOW                                     |
|                                         |