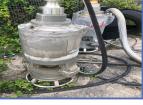

## **Goodwin UK 4" 30 HP Used Electric Submersible Pump**

## £1,950.00

2 x Fully Stainless Steel Sump Pumps. Used Ex Site Condition. Ex Didcot Power Station - 1950 GBP Each or take them both for 3000 GBP.

**Product Details** 

| Goodwin Pump - Goodwin International    |
|-----------------------------------------|
| Goodwin UK                              |
| 4" 30 HP Used Electric Submersible Pump |
| 1992                                    |
| LOW                                     |
|                                         |